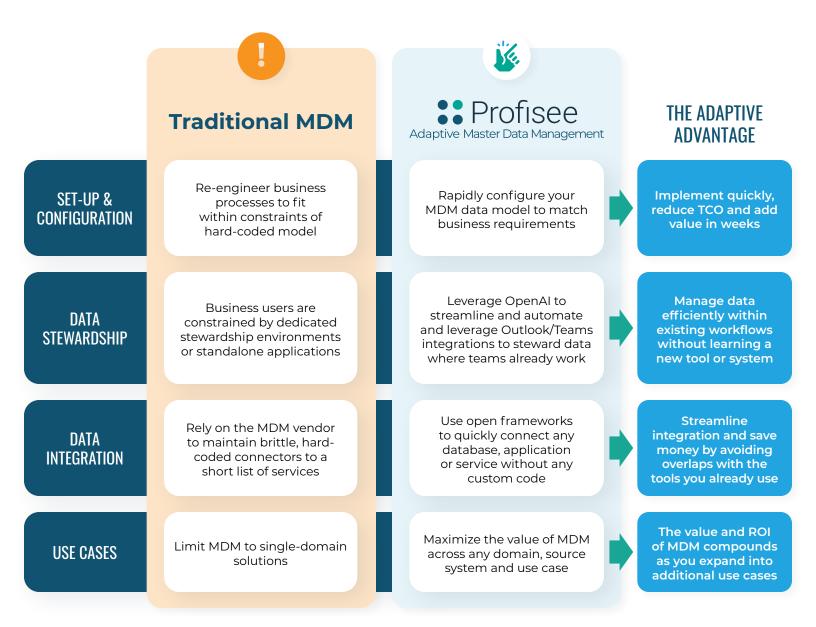

# DON'T LIMIT YOURSELF WITH TRADITIONAL MDM

Traditionally, MDM vendors have forced customers to rebuild their business processes to fit the constraints of their software.

Most MDM platforms are difficult to implement because they...

#### **FORCE**

customers into pre-built domains and hard-wired solutions

## REQUIRE

users to learn a dedicated, unintuitive stewardship environment

### LIMIT

the effectiveness of MDM by focusing on a single domain or use case

### **Adaptive Configuration:**

Rapidly configurable models that can be customized to your business

### **Adaptive Stewardship:**

Steward data by exception with OpenAl integrations, and steward data from the apps you use every day

### Adaptive Architecture:

Move beyond domain-driven thinking and use cases and incorporate MDM across your data fabric