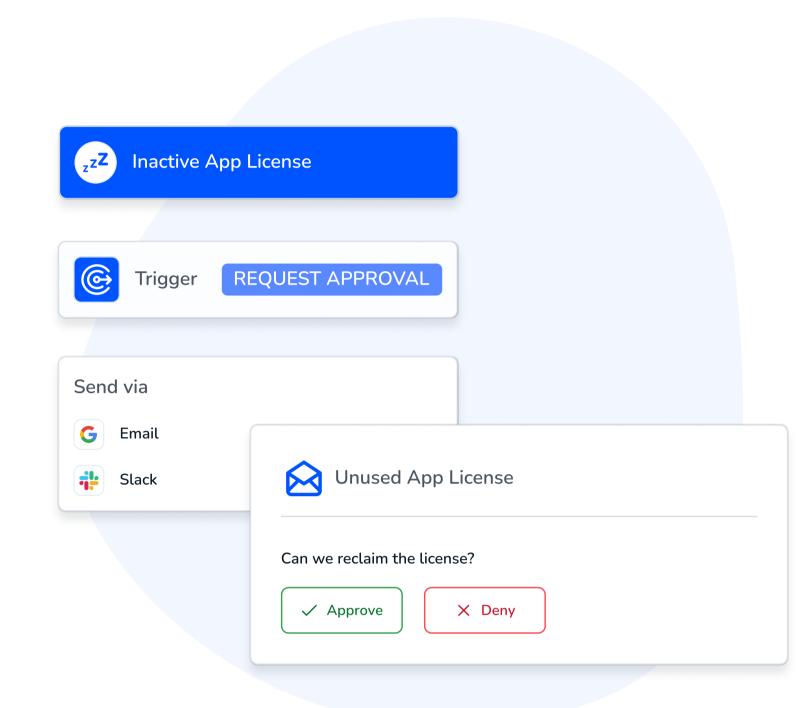

## Slash SaaS Spend

Slash renewal costs

Save over 30% on SaaS spend with costsaving recommendations and workflows

- Eliminate unused apps and licenses
  - Consolidate redundant tech
- Downgrade underutilized licenses
- Track and better budget SaaS spend

### **Automate IT Tasks** Free up valuable time with fully customizable

user, application, and cost-saving workflows Schedule onboarding & offboarding

- Trigger real-time events Automate license and app optimization
- Put risk management on autopilot
- Automate SaaS tasks across core IT tools