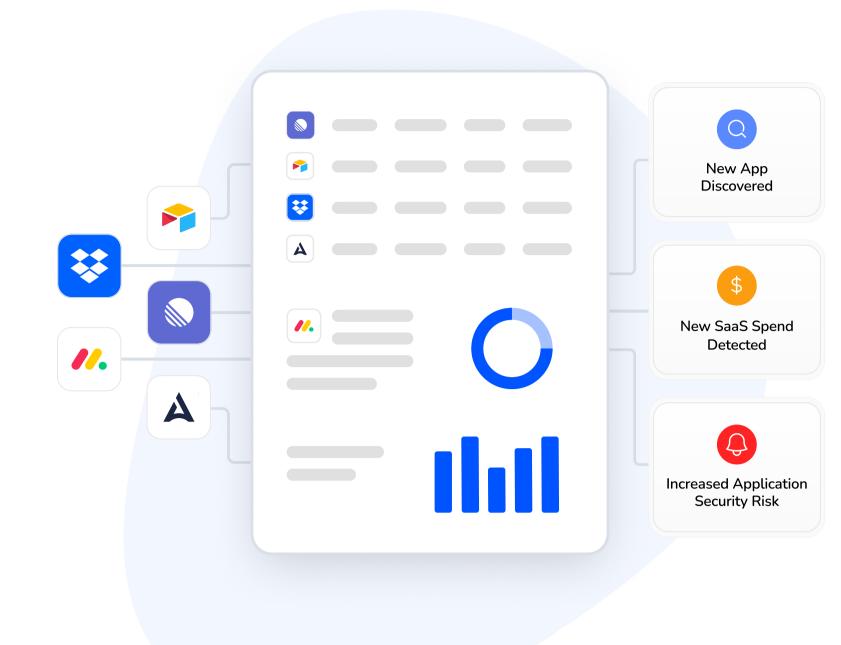

## Discover Every App

Reveal up to 4x more SaaS apps than expected with comprehensive Al discovery and mapping

• Gain a trusted SaaS System of record

- Shine a light on Shadow IT
- Unify and act on rich insights
- Reduce risk Easily prove compliance