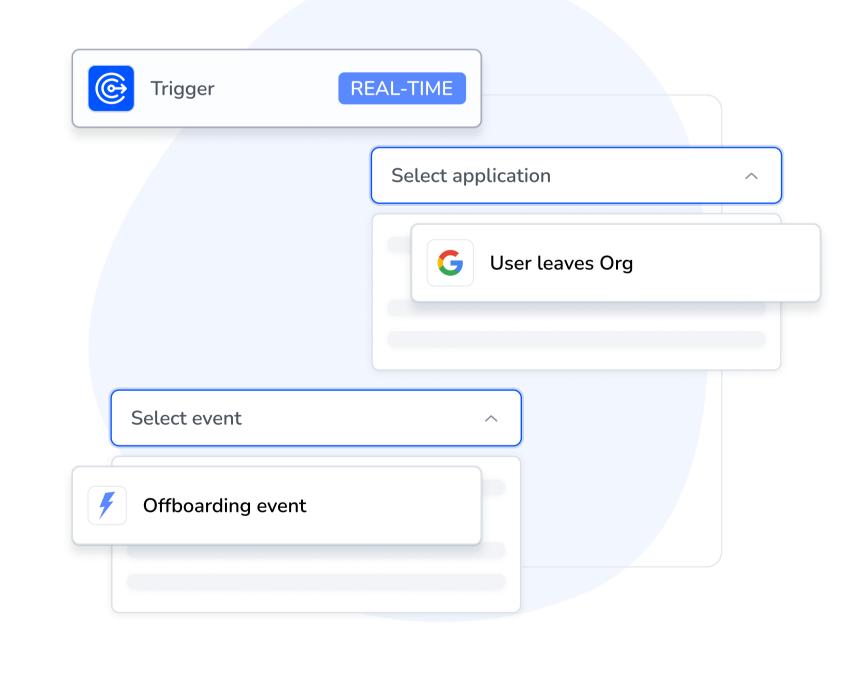

### **Automate IT Tasks** Free up valuable time with fully customizable

user, application, and cost-saving workflows Schedule onboarding & offboarding

- Trigger real-time events Automate license and app optimization
- Put risk management on autopilot
- Automate SaaS tasks across core IT tools