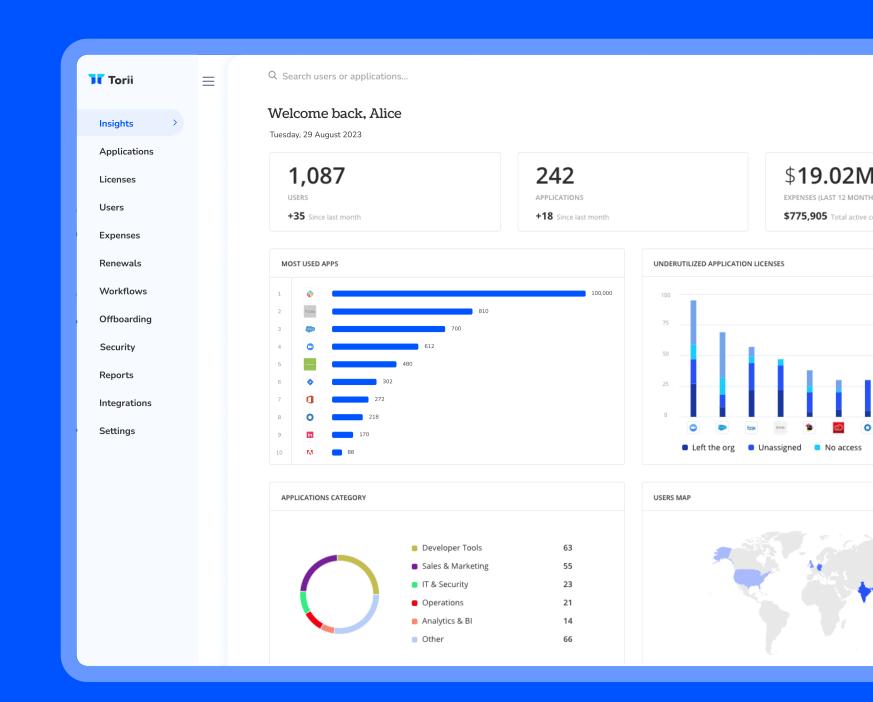

## **Your SaaS Command Center**

Rest easy with Torii as your SaaS watchman

## Discover Every App

Reveal up to 4x more SaaS apps than expected with comprehensive Al discovery and mapping

• Gain a trusted SaaS System of record

- Shine a light on Shadow IT
- Unify and act on rich insights
- Reduce risk Easily prove compliance