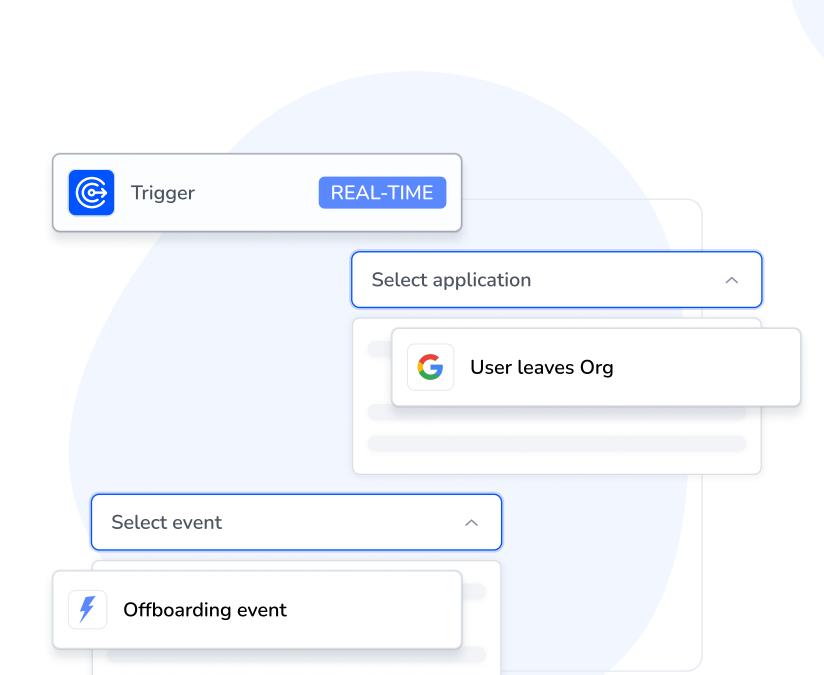

## Offboard with Confidence

SCHEDULED

Time Zone∨

Protect your sensitive data with scheduled and real-time offboarding. Automatically remove users from every application including Shadow IT—and monitor workflows progress with ease. Experience security and control, seamlessly integrated.