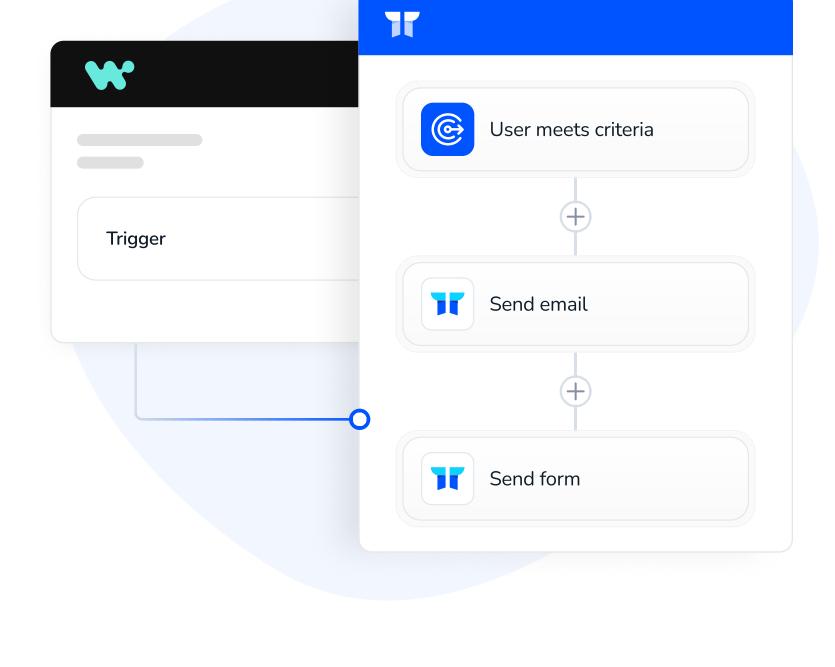

### **Automate Employee Onboarding**

Schedule onboarding workflows tailored to specific roles, departments, and beyond. Empower employees with automatic access to the tools they need, right when they need them. It's onboarding, reimagined.