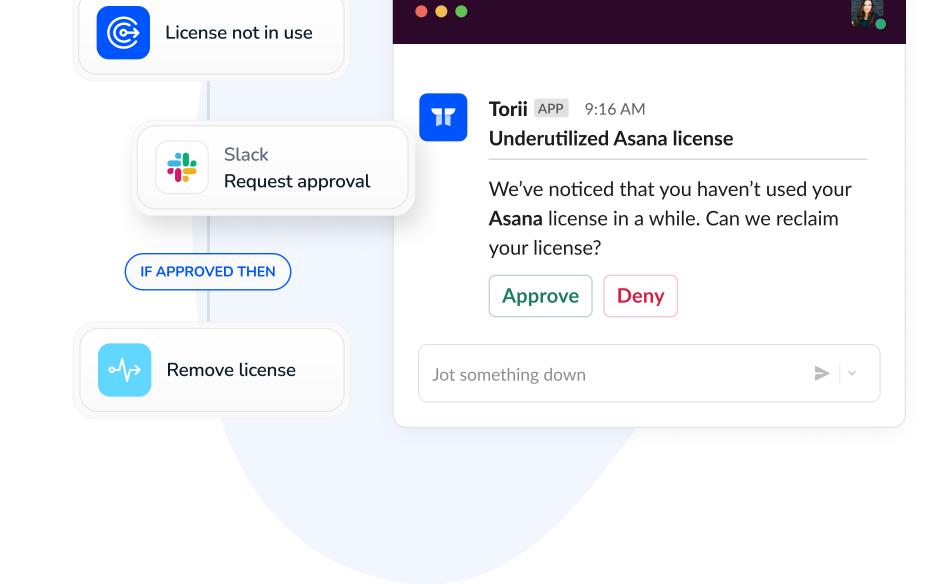

### Requests Effortlessly update user permissions

Streamline Access

according to role, department, and shifting employee status. Utilize Slack approvals to respond to access requests with just a click, bringing a new level of efficiency and harmony to your workflow.