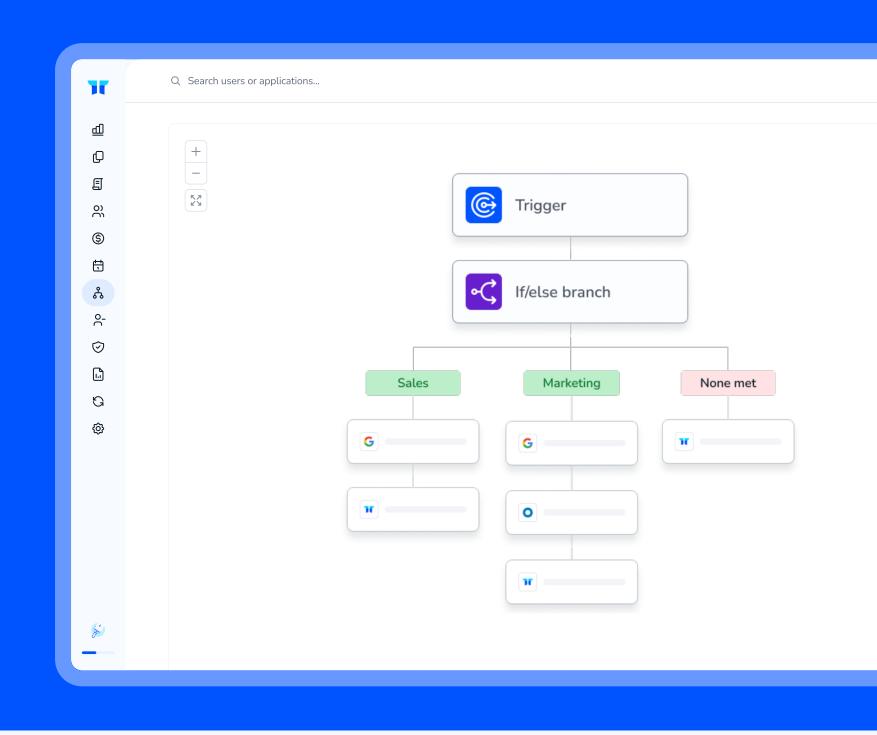

### **Complex Workflows** Easily visualize and organize even the most complex automations with Torii's Canvas Workflow Builder and unlimited

**Intuitively Build** 

# If/else branch Sales Marketing None met G 0

application risk profiles. Automatically manage

risky app adoption and usage. Reinventing

security for a connected world.

Trigger